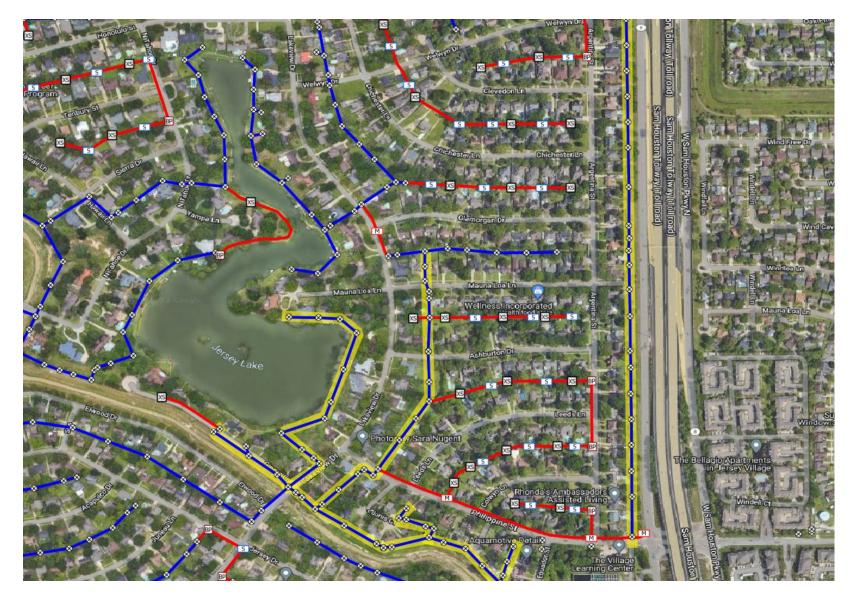

#### **Aerial Construction**

- Aerial Construction including tree trimming, setting anchors, and installing steel messenger cable
- Rear Easement of:
  - Argentina St & Sam Houston Tollway
  - Lakeview Dr
  - Zilonis Dr
  - Philippine St
  - Ecuador St
- Front Easement
  - Ginger Ln

Confidential 11/2/2023 4.74