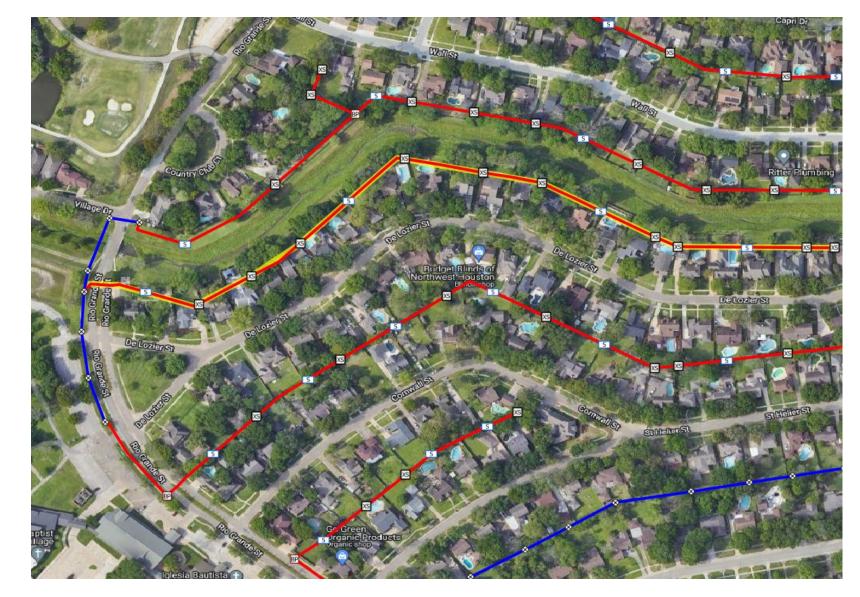

Confidential 11/2/2023 3.18

- Boring, placing conduit, setting handholes, pulling fiber
- Rear Easements:
  - North side of DeLozier St

- Boring, placing conduit, setting handholes, pulling fiber
- Rear Easements:
  - St Helier St & Cornwall St
  - St Helier & Jersey Dr
  - St. John Ct
  - Elwood Dr & Senate Ave
- Front Easement
  - Rio Grande St
  - Jersey Dr
  - Senate Ave