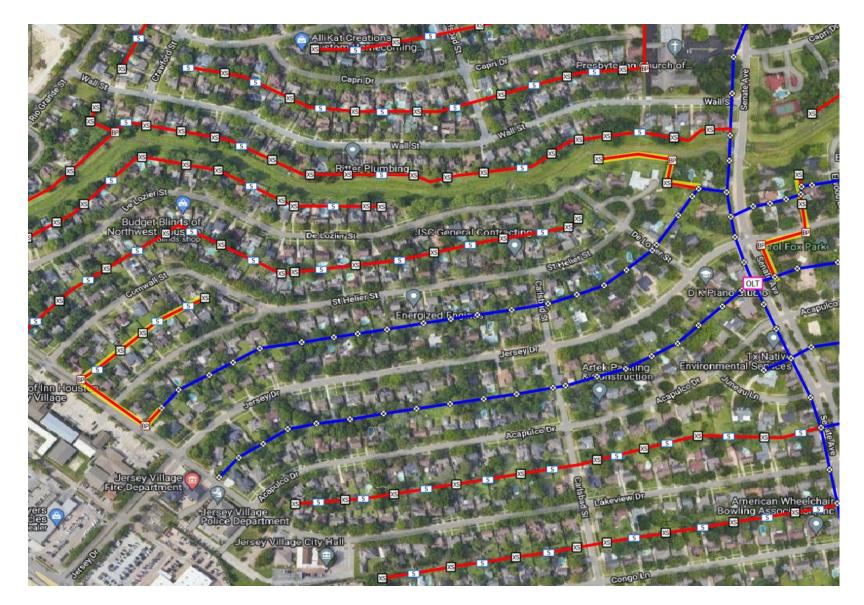

Confidential 11/2/2023 4.76

- Boring, placing conduit, setting handholes, pulling fiber
- Rear easement of Lakeview Dr & Acapulco Dr
- Rear Easement of Juneau Ln & Lakeview Dr
- Rear Easement of Lakeview Dr & Congo Ln

- Boring, placing conduit, setting handholes, pulling fiber
- Front easement of Australia St between Lakeview & Solomon
- Front easement of Solomon St between Australia and Shanghai
- Rear Easement of Congo Ln & Australia St
- Rear Easement of Shanghai St & Congo Ln