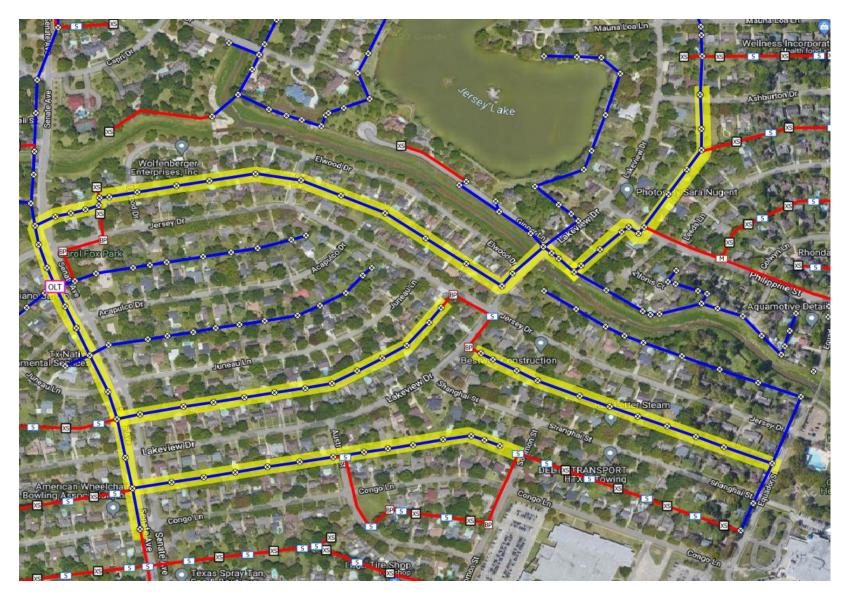

#### **Aerial Construction**

- Aerial Construction including tree trimming, setting anchors, and installing steel messenger cable continues
- As the steel messenger is placed, crews will begin placing fiber along the routes constructed over last few days
- Front Easement:
  - Senate Ave between Congo Ln & Jersey Dr
  - Lakeview Dr between
    Jersey Dr & Philippine St
- Rear Easement of:
  - Jersey Dr & Elwood Dr
  - Lakeview Dr & Zilonis Ct
  - Lakeview Dr & Leeds Ln

Confidential 11/2/2023 4.76 & 4.74