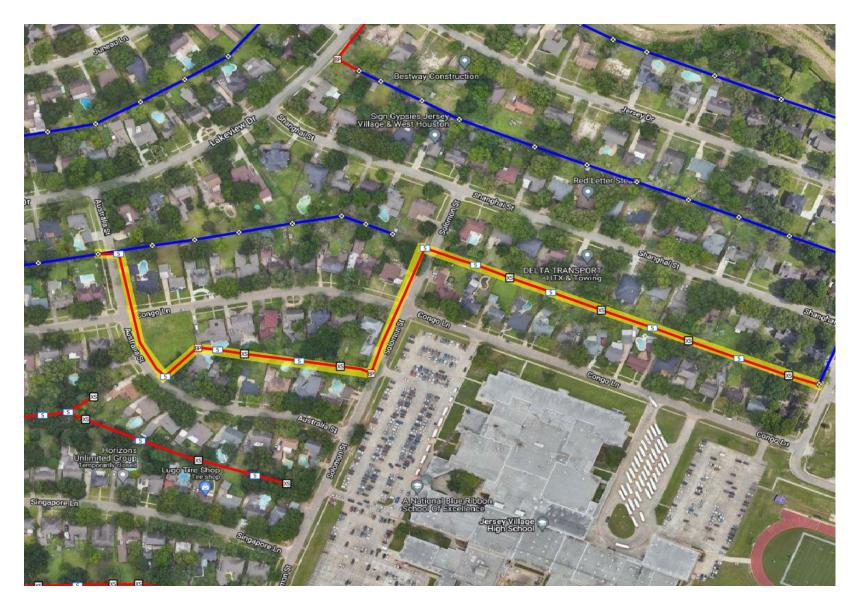

Confidential 11/2/2023 4.76

- Boring, placing conduit, setting handholes, pulling fiber
- Rear easement of Lakeview Dr & Acapulco Dr
- Rear Easement of Juneau Ln & Lakeview Dr
- Rear Easement of Lakeview Dr & Congo Ln

- Boring, placing conduit, setting handholes, pulling fiber
- Front easement of Australia St between Lakeview & Solomon
- Front easement of Solomon St between Australia and Shanghai
- Rear Easement of Congo Ln & Australia St
- Rear Easement of Shanghai St & Congo Ln

Confidential 11/2/2023 4.77