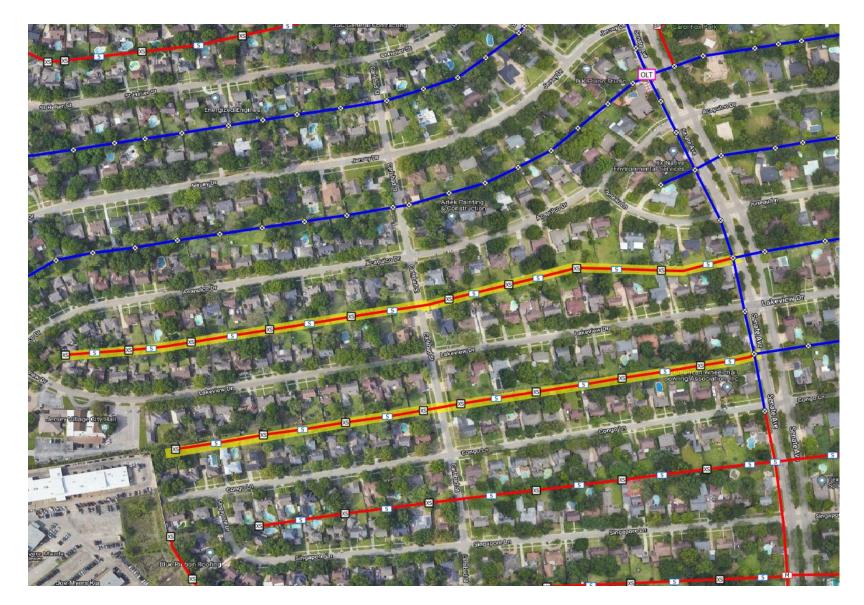

#### **Aerial Construction**

- Aerial Construction including tree trimming, setting anchors, and installing steel messenger cable continues
- As the steel messenger is placed, crews will begin placing fiber along the routes constructed over last few days
- Front Easement:
  - Senate Ave between Congo Ln & Jersey Dr
  - Lakeview Dr between
    Jersey Dr & Philippine St
- Rear Easement of:
  - Jersey Dr & Elwood Dr
  - Lakeview Dr & Zilonis Ct
  - Lakeview Dr & Leeds Ln