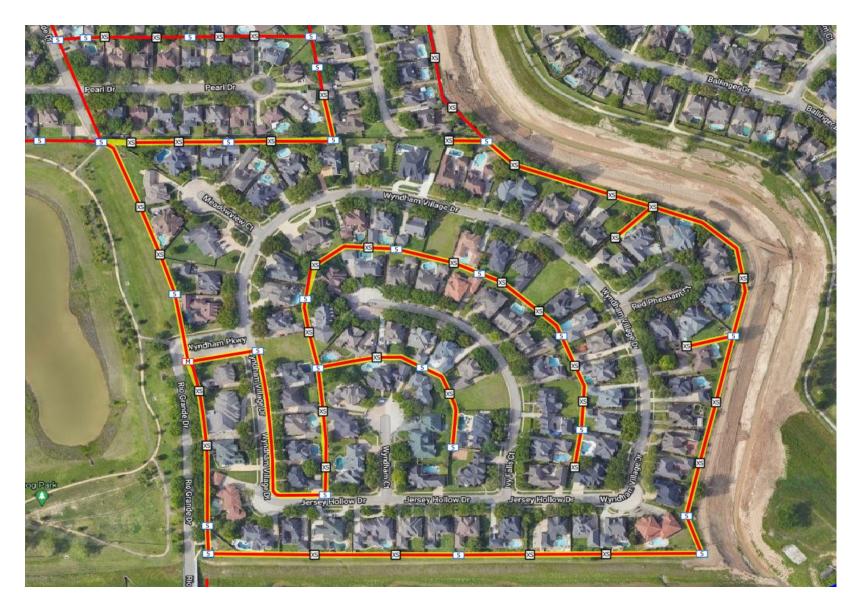

Jersey Village 3 Day Plan 11-03-2023

- Work Beginning 11-06
- Boring, placing conduit, setting handholes, pulling fiber
- Rear Easements:
  - Ivy Falls Ct
  - Jersey Hollow Dr
  - Meadowview Ct
  - Red Pheasant Ct
  - Wyndham Ct
  - Wyndham Village Dr