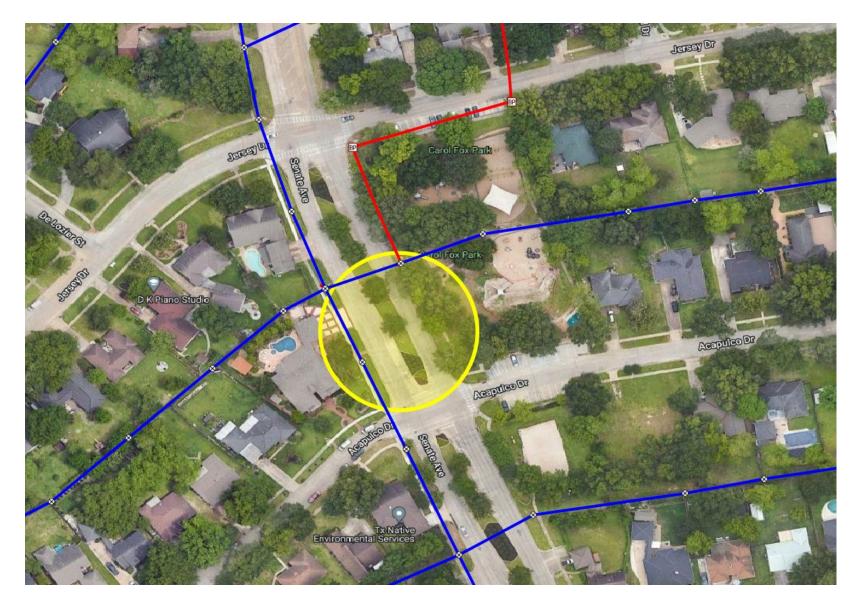

#### **Cabinet Construction**

- Fiber Electronics Cabinet to be installed in ROW along Senate Ave Between Jersey Dr and Acapulco Dr
- Cabinet Moved 100' to South to avoid damaging large oak tree
- Setting Actual Cabinet 10/31-11/3
- Excavating, trenching, placing handholes, placing duct, pulling fiber cables, installing electric service

Confidential 11/2/2023 Cabinet